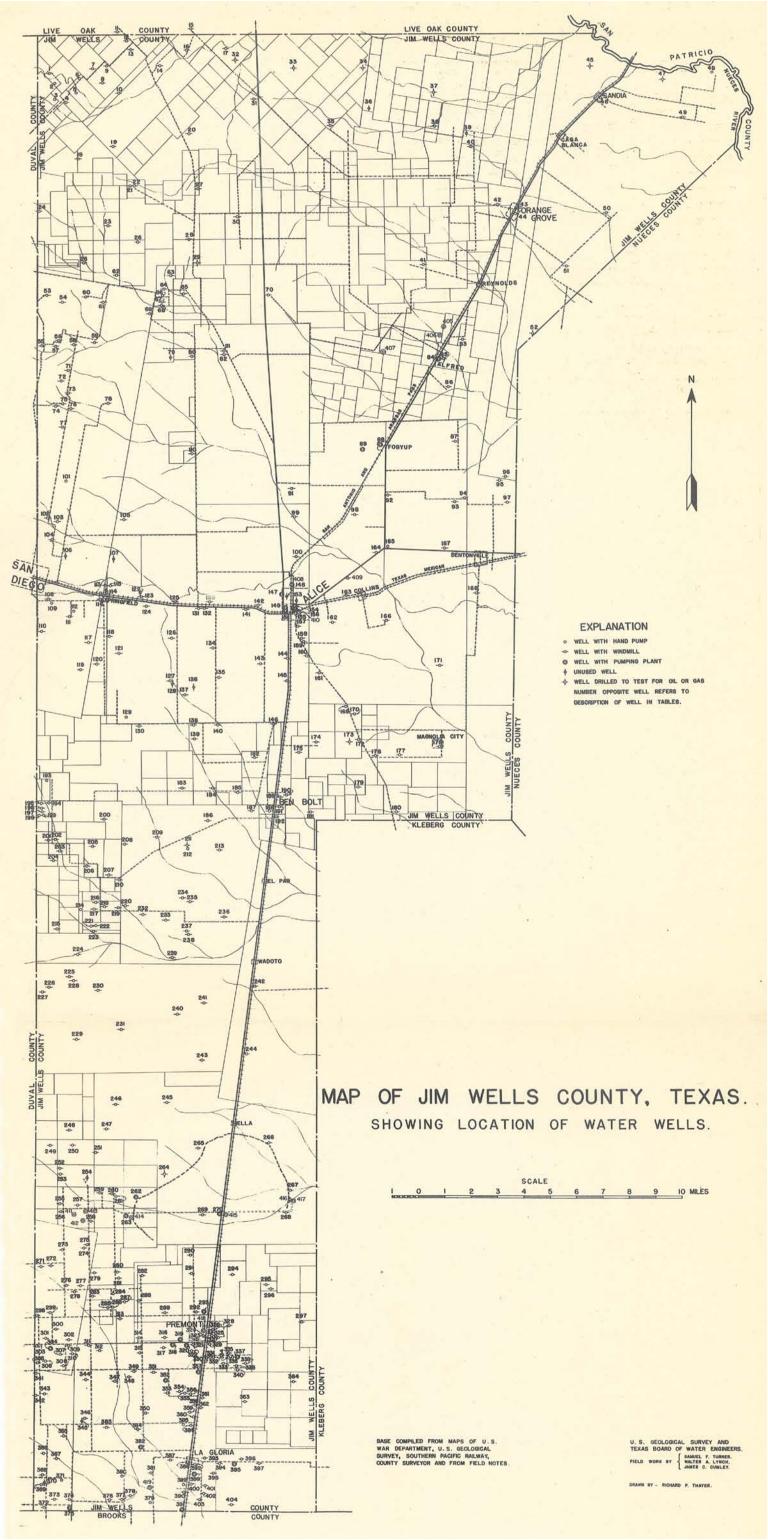

By

Walter N. White Senior Hydraulic Engineer

This release contains records of wells in Jim Wells County, together with tables of well logs and well water analyses. It is illustrated by a map on which the wells listed are shown, each well being given a number on the map corresponding to the number assigned to it in the tables. The records were obtained during the summer and fall of 1933 by Samuel F. Turner, Walter A. Lynch and James C. Cumley in the course of an investigation by the Texas Board of Water Engineers in co-operation with the United States Department of the Interior, Geological Survey. Samples of water were taken from a large number of the wells and tested in the field to determine approximately the hardness of the water and its chloride content. Altogether about 400 wells fairly well distributed through the county are described in the tables.

The public water supply of Alice, the county seat, is obtained from four wells (Nos. 153 to 156) ranging from 535 to 992 feet in depth. The average daily pumpage from these wells in 1938 varied from about 240,000 to about 450,000 gallons a day, and averaged 346,100 gallons a day. A fifth well (No. 410) was being completed at the time this was written. The town of Premont is supplied from a well (No. 418) 520 feet in depth, which is reported to yield about 120 gallons a minute.

Since the summer of 1933 periodic measurements of water levels in 10 selected wells have been made in the south central and southern parts of the county. Seven of these wells are less than 100 feet in depth, one is 125 feet, one is 475 feet and one is 629 feet in depth.

The records show that the water levels in the shallow observation wells fluctuates with the rainfall. Some of them were lower in October 1939 than they were in October 1933 and others were slightly higher. The deep wells apparently have

been affected to some extent by withdrawals of ground water for irrigation in this county and in an adjacent area in the northern part of Brooks County. One of the deep observation wells showed a net decline of 1-3/4 feet and the other a net decline of about 7 feet during the seven years.

In most of the county, water encountered at shallow depths is somewhat highly mineralized, although there are numerous exceptions to that rule. In general the best water is obtained from wells 250 to 700 feet deep in the south central and southern parts of the county.