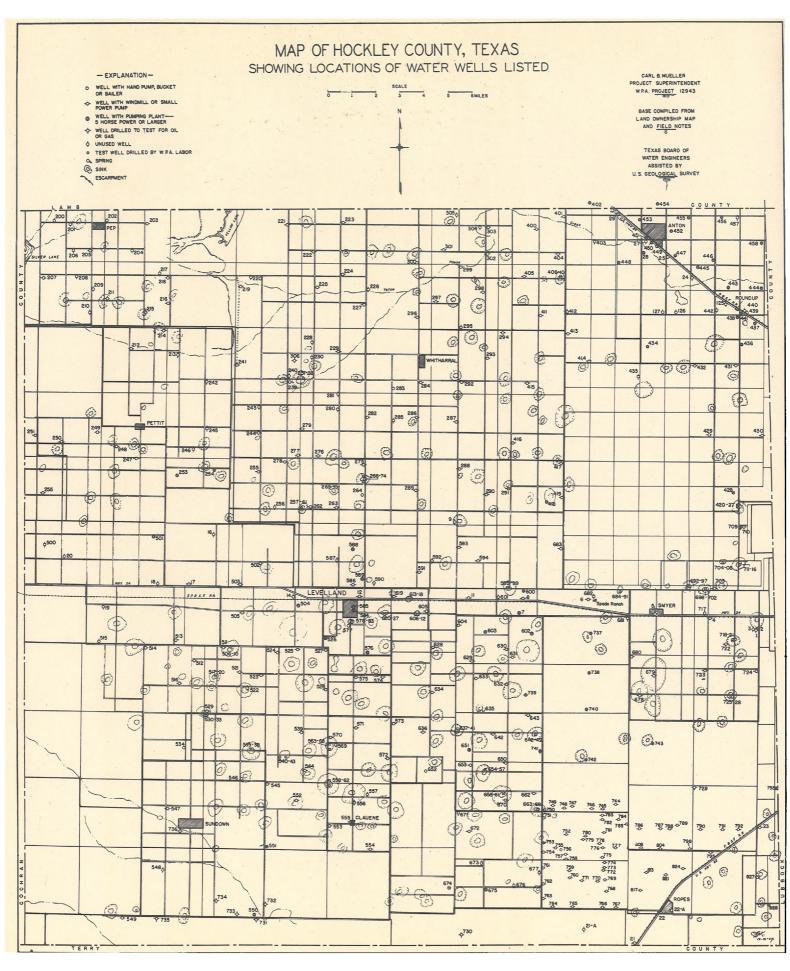

## STATE BOARD OF WATER ENGINEERS

C. S. Clark, Chairman

A. H. Dunlap, Member

J. W. Pritchett, Member

HOCKLEY COUNTY, TEXAS

Records of wells, drillers' logs, water analyses, and map showing locations of wells.

\* \* \*

Introduction
by
W. O. George
Assistant Geologist
United States Geological Survey

This publication consists of an assemblage of data, obtained in the course of a survey in Hockley County, Texas, consisting of records of 336 wells, 60 drillers' logs of wells and test holes, and 180 chemical analyses of water from wells and test holes. Records of a part of the irrigation wells listed were obtained by W. L. Broadhurst and J. W. Lang in 1937 in connection with the regular cooperative program of ground water studies in the Texas High Plains by the State Board of Water Engineers in cooperation with the United States Department of the Interior, Geological Survey. The records in most of the county were obtained in an inventory made by the Work Projects Administration. This survey (Work Project No. 12943, District 17, Lubbock) was started on March 17, 1939 and was completed September 16, 1939, with Carl B. Mueller as project superintendent. Mr. Lang assisted in the supervision of the project. C. R. Follett, Engineer of the State Board of Water Engineers collected all of the information in the Ropesville area.

This release was typed by typists employed on Work Projects Administration Project No. 10443.

The records serve as a guide to land owners, well drillers, and others who need information regarding wells, the depth to ground water in different parts of the county, and the quality and chemical character of water yielded by the wells. They afford a basis for the more intensive investigation that is now being carried on by the State Board of Water Engineers in cooperation with the Federal Geological Survey. The purpose of this investigation is to determine the distribution and extent of the available ground-water supplies, and the safe yield of the underground reservoirs.