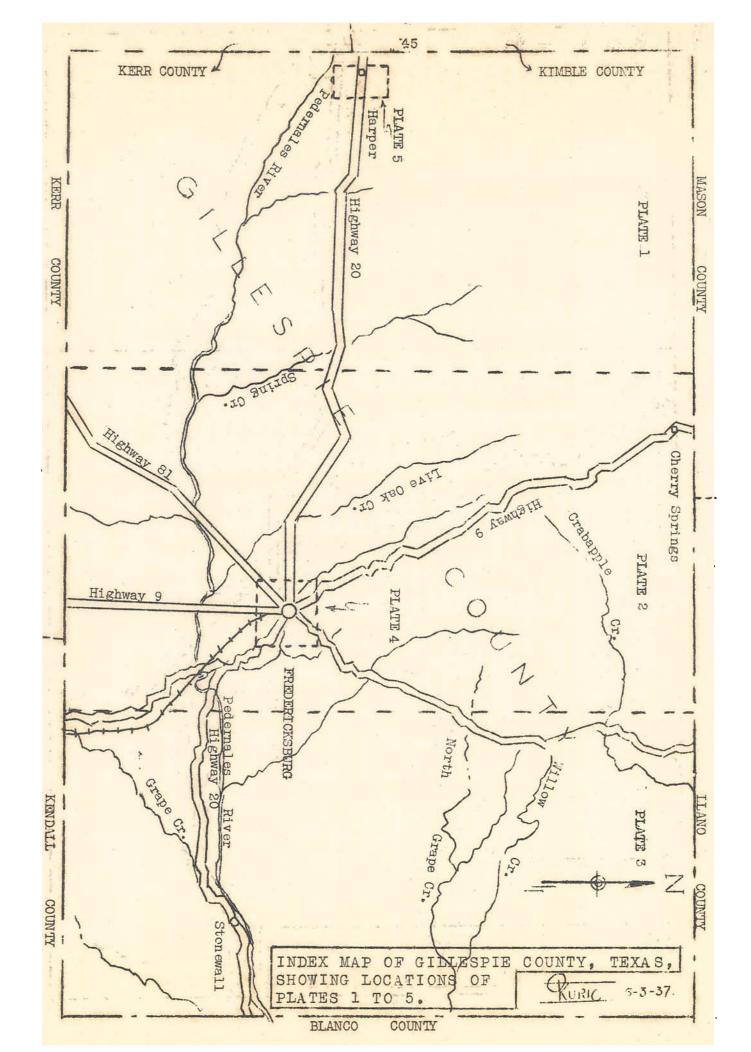

## GILLESPIE COUNTY, TEXAS

Records of wells, drillers' logs, and water analyses, and maps showing location of wells.

\* \* \* \* \*

This release contains the well and spring records obtained by the project superintendent and the chemical analyses of water from privately owned wells and springs. Locations of all wells and springs listed are shown on the folded map in the back of the release. Records of wells in Gillespie County, Texas