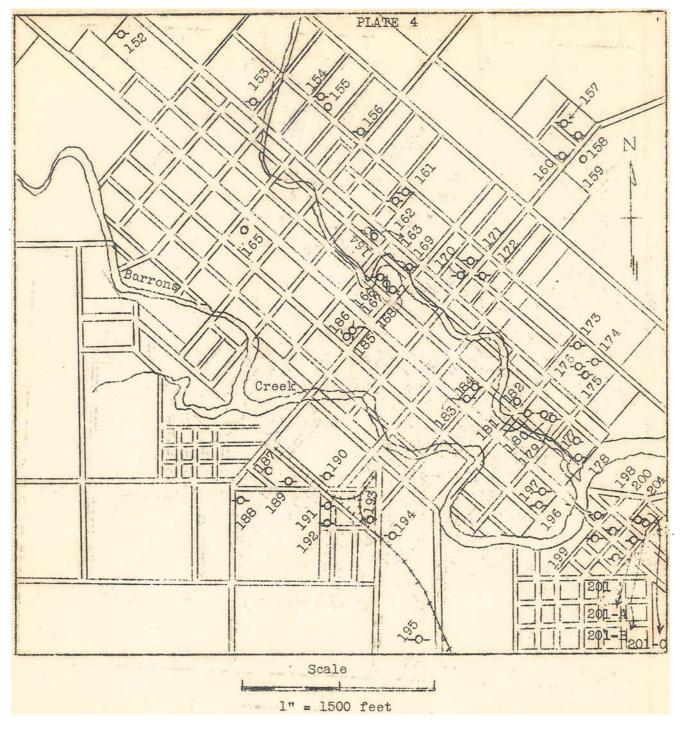

This release contains the well and spring records obtained by the project superintendent and the chemical analyses of water from privately owned wells and springs. Locations of all wells and springs listed are shown on the folded map in the back of the release. Records of wells in Gillespie County, Texas