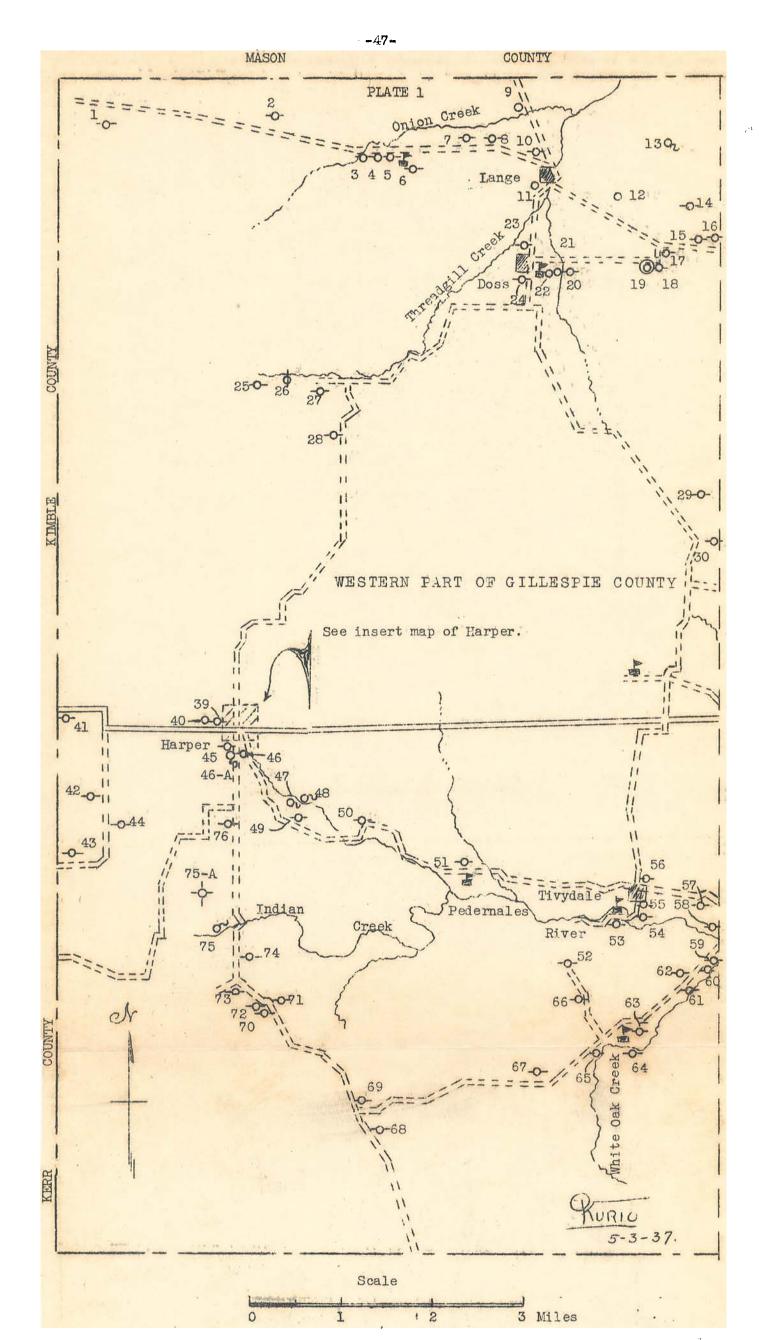

This release contains the well and spring records obtained by the project superintendent and the chemical analyses of water from privately owned wells and springs. Locations of all wells and springs listed are shown on the folded map in the back of the release. Records of wells in Gillespie County, Texas

| / A-         | Il molla on                 |                    | ls in Gillespie Co |              |               | ama alsa t   | الدامم ا    | mm 1                  |
|--------------|-----------------------------|--------------------|--------------------|--------------|---------------|--------------|-------------|-----------------------|
| A            | II werrs ar                 | e drilled or bored | uniess otherwise   | noted        | In "Re        | emarks'      | corn        | nn•)                  |
| No.          | Distance<br>from            | Owner              | Driller            | Date<br>com- | tude<br>above | of           | eter        | Height of measuring   |
|              | Harper                      |                    |                    | ple-<br>ted  |               | well (ft.)   | of<br>well  | point a-<br>bove gro- |
|              | <del> </del>                |                    |                    | 2000         | e/            | 370          | (in.)       | und (ft.)a/           |
| 1            | $14\frac{1}{2}$ miles north | J. M. Diuden       | Chas. Boedder      | 1900         |               | 110          | 6           | 1                     |
| 2            | do.                         | Walter Itz         |                    | 1910         |               | 152          | 6           |                       |
| 3            | 14 miles north              | Archie Geistweidt  | Brown              |              |               | 120          | 6           | 0                     |
| 4            | do.                         | A. F. Faucht       |                    |              |               | 123          | 6           | 0                     |
| 5            | do.                         | Adolph Evers       | Sellards           |              |               | 185          | 6           | 1.5                   |
| 6            | do.                         | E. L. Gross        |                    | 1930         |               | 880          | 7           |                       |
| 7            | 15 miles north              | Jake Geistweidt    |                    | 1929         |               | 70           | 6           |                       |
| 8            | do.                         | John Geistweidt    | Miller             |              |               | 241          | 6           |                       |
| 9            | 16 miles                    | Adolph Sattler     |                    | ==           |               | Spring       |             |                       |
| 10           | 15 miles north              | Arnold Rode        | Miller             |              |               | 60           | 6           |                       |
| 11           | do.                         | Mrs. Julius Lange  |                    |              |               | Sprine       |             |                       |
| <u>e/ 12</u> | 15g miles                   | Ruben Nixon        | Page               |              |               | 54           | 6           |                       |
| e/ 13        |                             | Mrs. Julius Lange  |                    |              |               | Sprine       |             |                       |
| 14           | 16g miles                   | Chas. Lekmann      | Davis              | 1880         |               | 41           | 6           | 1                     |
| 15           | 16 miles northwest          | Eddie Hahn         | Schultz            |              | 1,810         | 121          | 6           | 1                     |
| e/ 16        | 16½ miles                   | Fred Hahn          | Miller             | 1900         |               | 121          | 6           |                       |
| e/ 17        | 15½ miles northwest         | Chas. Lehmann      | Oscar Miller       |              | 1,796         | 165          | 6           | 69. see               |
| 18           | 15 miles<br>northwest       | W. M. Rosenbusch   | W. M. Rosenbusch   |              | 1 800         | 1 <b>0</b> 6 | 6           | 1                     |
| 19           | do.                         | do.                |                    |              | 1,788         | 95           | 6           | 1                     |
| 20           | 13½ miles<br>northwest      | Henry Baethge      | Bob Owens          | ****         | 1,710         | 740          | 6           | 0.5                   |
| 21           | do.                         | do.                |                    |              | 1,711         | 200          | 6           | 1                     |
| 22           | do.                         | Will Baethge       | Ernest Schmidt     | 87-00p       | 1,725         | 184          | 6           | 0.5                   |
| 23           | do.                         | Alfred Duerst      | Sellards           | 1907         | 1,755         | 79           | 6           | 0.5                   |
| 24           | 13 miles<br>northwest       | John Berener       | Foerster           | 1923         | 1,755         | 870          | 6           |                       |
| 6/ 17+       |                             | ined by barometric | acadina            | L            | <del></del>   | L            | <del></del> | <del></del> .         |

Records obtained by Elgean Shield , Project Superintendent.

(Chemical analyses of water from these wells are in the table of analyses.) Water Level No. Depth Date of Pump Use Remarks below measureand of measur- ment power water ing point d/ c/ (feet) 66.5 Mar. 5, Stone block curb. Never fails. Water reported from C, W 1936 Never fails. Water reported from sand. 2 C,W 100.5 Mar. 4. 3 C, W D,S,I Do. 1936 108 D.S.I Good quality water reported from sand. do. C.W 172.8 Mar. 5. Dry hole 20 feet south, 98 feet deep. Water report-C.W ed from sand. 1936 Never fails. First water at 90 feet. Estimated ca-6 170 C,W D.S f/ pacity 10-15 gallons a minute. 16.8 Mar. 4, C,W S,I Never fails. 1936 40.5 Never fails. 6 inch galvanized iron casing. do. C,W D.S 9 Flows do. None D,S,I Never fails. Strong after rains. Water reported from limestone. Temperature 60°F. 10 31.2 Never fails. Water reported from sand. do. C.W 11 Estimated flow; 300 gallons a minute from 2 openings Flows do. None D,S,I in limestone conglomerate. Never fails. 42.5. Never fails. 6 inch galvanized iron casing. 12 do. D,S,I reported from sand. Estimated flow, 300 gallons a minute, from 2 open-Flows Mar. 6, None D,S,I 1936 ings in fractured rock. Never fails. Temperature Feb. 29, 14 17 Concrete block curb. Never fails. Water re- 65°F. C.W D 1936 ported from sand. . 15 91.7 Concrete block curb; 6 inch galvanized iron casing. do. C,W  $\overline{\mathtt{D}}$ Reported red clay at bottom of well. Never fails. 16 ---C.W D.S Water reported from sand. 6 inch galvanized casing. Never fails. 17 148 Feb. 29, C,W S To. 1936 99.5 18 do. C, W Gravel from 100 feet to 106 feet. Seep of water from red clay at 50 feet. Never fails. 19 90 Concrete block curb; 6 inch galvanized iron casing. do. Ø.c. Ind Water reported from sand. 5 20 27 do. C, W S Concrete block curb; 6 inch galvanized casing. Weak Supply. 21 44.5 Concrete block curb. Rock at 40 feet. Never fails. do. C,W Water reported from sand. 22 56.5 do. C,W Concrete block curb; 6 inch galvanized iron casing. -Never fails. Water reported from sand.
Water from sand at bottom. Well caved at 36 feet. 23 59 Mar. 10, C, W 6 inch casing to 68.5 feet. 1936 Reported formerly flowed, 50 llons minute from a 24 36.2 Mar. 11, C.W

d/ I, irrigation; Ind, industrial; P, public; D, domestic; S, stock; N, not used No water sample collected for analysis.

f; Water level reported.

-5-

| 4           | `                               | Records of wells   | in Gillespie Cour                         | tyC         |                            |            |                     |                                     |
|-------------|---------------------------------|--------------------|-------------------------------------------|-------------|----------------------------|------------|---------------------|-------------------------------------|
| No.         | Distance<br>from                | <b>O</b> wner      | Driller                                   | 4           | Alti-<br>tude<br>above     | Depth      |                     | Height of measuring                 |
|             | Harper                          |                    |                                           | ple-<br>ted | sea<br>level<br><u>o</u> / | well (ft.) | of<br>well<br>(in:) | point a-<br>bove gro-<br>ùnd(ft.)a/ |
| 25          | 8 miles<br>north                | Louis Seiter       |                                           | Old         | 1,901                      | 198        | 6                   | 1                                   |
| 26          | 8½ miles<br>north               | do.                | Milton Vater                              | 1936        | 1,908                      | 202        | 6                   | 1                                   |
| 27          | do.                             | Hahn Brothers      | Leyendecker                               |             | 1,884                      | 114        | 6                   |                                     |
| 28          | 7 <mark>호</mark> miles<br>north | Carl Kroll         | Walter Foerster                           | 1923        |                            | 200        | 6                   | 0.5                                 |
| 29          | 12 miles                        | Oscar Weinheimer   | Wm. Schuch                                | Old         |                            | 271        | 6                   | 0.5                                 |
| 30          | 12½ miles<br>west               | Gus Weinheimer     | Leyendecker                               | 1910        |                            | 128        | 6                   | 1                                   |
| 31          | Lot 17<br>In Harper             | L. M. Wilson       | nga aga                                   | Old         |                            | 82         | 6                   | С                                   |
| 32          | Near Blk.                       | A Sam McCaleb      |                                           |             |                            | 81         | 6                   | <b>0.2</b>                          |
| 33          | Lot 30<br>In Harper             | B. Markwordt       | un esta.                                  | Old         |                            | 69         | 6                   |                                     |
| 34          | Lot 8<br>In Harper              | Arthur S. Baumann  | 1                                         |             |                            | 62         | 6                   |                                     |
| e/35        | Lot 7<br>In Harper              | Chas. Keller       | est class                                 | Old         |                            | 72         |                     | 0.5                                 |
| 36          | Lot 5<br>In Harper              | Willie Kaiser      | , par                                     | Old         |                            | 54         | 6                   | 0.5                                 |
| 37          | Lot 2<br>In Harper              | Mrs. E. Hickson    |                                           |             |                            | 64         | 6                   | 0.5                                 |
| e/38        | Lot l<br>In Harper              | 0. W. Sageser      |                                           | 1900        |                            | 77         | 6                   | 0.5                                 |
| 39          | i mile<br>west                  | Walter Bierschwale |                                           |             |                            | 81         | 6                   | C                                   |
| 40          | l mile<br>west                  | Oscar Fiedler      |                                           | Old         |                            | 120        | 6                   | 0.5                                 |
| 41          | 4 miles<br>west                 | John Heinemann     |                                           |             |                            | 246        | 6                   | 1                                   |
| 42          | 32 miles southwest              | Bette Markwordt    |                                           | <b>-</b>    |                            | 211        | 8                   | 0.5                                 |
| 43          | 5 miles<br>southwest            | A. H. Kaiser       |                                           | 1906        |                            | 251        | 8                   | 1.5                                 |
| 44          |                                 | Henry Moellendorf  |                                           | 1908        |                            | 200        | 6                   | 1                                   |
| 45          | mile<br>south                   | Fred Gammenthaler  |                                           | Old         |                            | 114        | 6                   | 1                                   |
| 46          | do.                             | Mrs. Tom McDougal  |                                           | Old         |                            | 122        | 8                   | 0.5                                 |
| 46a         | do.                             | Fred Gammenthaler  |                                           | Old         |                            | Sprin      | <u></u>             |                                     |
| <u>e/47</u> | 2 miles<br>southwest            | Louis Feller       |                                           |             |                            | do.        |                     |                                     |
| 48          | 24 miles southeast              | August Ernest      |                                           |             |                            | do.        |                     |                                     |
| 49          | 2½ miles southeast              | Louis Feller       |                                           | 01d         | 1,950                      | 89         | 6                   |                                     |
| 50          | 35 miles southeast              | August Ernest      | Leyend <b>ec</b> ker<br>& Walter Foerster | 1           | 1,929                      | 283        | 6                   | ı                                   |

-6Elsean Shield . Project Superintendent

|             |                |            | Elg          | ean Shi      | eld , Project Superintendent.                                                                        |
|-------------|----------------|------------|--------------|--------------|------------------------------------------------------------------------------------------------------|
|             | Water          | Level      |              |              |                                                                                                      |
| No.         |                | Date of    |              |              | Remarks                                                                                              |
|             | below          | measure-   |              |              |                                                                                                      |
| į           | measur         | 1          |              | water        |                                                                                                      |
|             | ing po         |            | ુ⁄           | ₫/           |                                                                                                      |
|             | (feet)         |            |              |              | h Name Poils Eleton lovel maggined                                                                   |
| 25          | 18 <b>0.</b> 6 | Mar. 10,   | C,W          | D,S          | Stone curb. Never fails. Water level measured                                                        |
|             |                | 1936       |              |              | while pumping. Water reported from sand.                                                             |
| 26          | 185.7          | do.        | None         | D            | Concrete block curb; 6 inch galvanized casing.                                                       |
|             |                |            | ~            |              | Water reported from sand. New well, not tested.  Concrete block curb; 6 inch galvanized iron casing. |
| 27          | 71.7           | do.        | C,W          | D,S          |                                                                                                      |
|             | 20= 0          |            | ~            | <b>→</b> ~ ∓ | Never fails. Water reported from sand. Stone curb; 6 inch galvanized iron casing. Never              |
| 28          | 187.2          | do.        | C,W          | D,S,I        | fails. Water reported from sand.                                                                     |
|             | 704 0          | 26 20      | G W          | F C          | Concrete block curb; 6 inch galvanized iron casing.                                                  |
| 29          | 194.8          | Mar. 12,   | C,W          | D,S          | Never fails. Water reported from sand.                                                               |
| 70          | 90.8           | 1936       | C,W          | D,S          | Wood curb; 6 inch galvanized iron casing. Never                                                      |
| 30          | 30.0           | do.        | C, W         | ס,ע          | fails. Water reported from sand.                                                                     |
|             | CO 0           | 77-1- 10   | C1 117       | D            | Never fails. 6 inch galvanized casing. Reported                                                      |
| 31          | 50.8           | Feb. 19,   | C,₩          | D .          | water from flint bed.                                                                                |
| 70          | 777 4          | 1936       | (1 H)        | D            | Concrete block curb; 6 inch galvanized iron casing.                                                  |
| 32          | 71.4           | đo.        | C,W          | ע            | Never fails. Water reported from flint bed.                                                          |
| F7 F7       | CO             | <i>E</i> / | () TET       | 7            | Crooked hole. Never fails. Casing broken. Water                                                      |
| 33          | 6 <b>0</b>     | <u>f</u> / | C,W          | D            |                                                                                                      |
|             | F. 6. F.       | - 10       | ~            |              | reported from flint bed.  Rock curb. Never fails. Water reported from flint                          |
| 34          | 50.5           | Feb. 19,   | C,₩          | D            |                                                                                                      |
|             |                | 1936       | G VIII       | - T          | Concrete block curb. Never fails. Water reported                                                     |
| 35          | 52.1           | . do.      | C,W          | D            | from flint bed.                                                                                      |
|             | 51.1           | do.        | C 507        | Ď            | Never fails. Good quality water reported from flint                                                  |
| 36          | 01.1           | ao.        | C,W          | ע            | bed.                                                                                                 |
| 37          | 46             | do.        | C,W          | D            | Concrete block curb. Never fails. Water reported :                                                   |
| 07          | 10             | 40.        | O, 11        | D            | from flight to a. clau slip from 66 feet to boltom.                                                  |
| 38          | 18.7           | do.        | C,W          | D            | Water from blue slate at 58 to 62 feet. Reported                                                     |
|             | 10.            |            | · ,          | Ъ            | pumps dry at 10 gallons a minute. Weak supply.                                                       |
| 39          | 6C-1           | Mar. 17,   | C,W          | D,S          | Wood block curb. Water from limestone.reported.                                                      |
| <i>-</i>    |                | 1936       | <b>0,</b> // | 2,0          | ,                                                                                                    |
| 40          | 85.7           | do.        | С, 71        | D,S          | Stone block curb; 3 feet, 6 inch galvanized iron                                                     |
|             |                |            | ·            | ·            | casing at top. Water level measured while pumping.                                                   |
| 41          | 166            | do.        | C,W          | D            | Reported pumps dry in 8 hours at 3 Never fails.                                                      |
|             |                | •          | ,            |              | gallons a minute. Reported nearly fails in drought.                                                  |
| 42          | 191.2          | do.        | C,W          | D            | Stone block curb. Never fails. Water reported from                                                   |
|             |                |            | ·            |              | limestone.                                                                                           |
| 43          | 220.5          | do.        | C,W          | D,S,I        | Concrete block curb; 8 inch galvanized iron casing.                                                  |
|             | ,              |            |              |              | Never fails. Supplies 350 goats. Irrigates 2 acres.                                                  |
| 44          | 198            | do.        | C,W          | D,S,I        | Stone block curb. Never fails. Reported pumps dry                                                    |
|             |                |            |              |              | in 3 hours.                                                                                          |
| 45          | 56.8           | do.        | C,₩          | D,S          | Concrete block curb. Never fails. Water reported                                                     |
|             |                |            |              |              | from limestone.                                                                                      |
| 46          | 36.7           | . do.      | C,W          | D,S          | Stone block curb; 8 inch galvanized iron casing.                                                     |
|             |                |            |              |              | Never fails. Chalk reported in bottom.                                                               |
| 46 <b>a</b> |                | Feb. 19,   | None         | D            | Estimated flow; 3 gallons a minute from limestone.                                                   |
|             |                | 1936       |              |              | Fails in summer. Temperature 60°F.                                                                   |
| 47          | FLOWS          | Feb. 13,   | None         | D            | Estimated flow, 1,000 gallons a minute from limestone.                                               |
| <del></del> | 777            | 1936       | 3.7          |              | Never fails. Temperature 60°F.                                                                       |
| 48          | FLOWS          | Feb. 19,   | None         | N            | Intermittent spring from base of limestone at con-                                                   |
|             | 7.             | 1936       |              |              | tact with shale.  Rock curb; 65 feet, 6 inch galvanized casing at top.                               |
| 49          | 34.8           | Mar. 13,   | ০,খ          | D            |                                                                                                      |
| 50          | 971 =          | 1936       |              |              | Never fails. Cut stone curb; 6 inch galvanized casing, top to                                        |
| 5 <b>0</b>  | 231.5          | do.        | C,W          | D            | bottom. Never fails. Water reported from sand.                                                       |
|             | L              |            | 1            |              | po anome Meset 1811Ps Maret 10 hot sed 11 out gauge                                                  |

|      | 1   |                                             | Records of wells      |                   |               |                        |             |               |                         |
|------|-----|---------------------------------------------|-----------------------|-------------------|---------------|------------------------|-------------|---------------|-------------------------|
| No.  |     | Distance<br>from                            | Owner                 | Driller           |               | Alti-<br>tude<br>above |             | Diam-<br>eter | Height of measuring     |
|      | - 1 | Harper                                      |                       |                   | com-<br>ple-  |                        | well        | of            | point a-                |
|      |     | 1101 poi                                    |                       |                   | ted           | level.                 | i e         | well (in.)    | bove gro-<br>und (ft.)b |
| Ş    | 1   | 6 miles<br>southeast                        | August Richner        | Edgar Moslel      | 1917          | 1,970                  | 190         | 6             | 1                       |
| / 5  |     | 9 <mark>분</mark> miles<br>southe <b>ast</b> | Adam Stehling         |                   |               |                        | 119         | 6             | 0.5                     |
|      |     | 10 miles<br>southeast                       | Jake Roeder           |                   | Old           |                        | 170         | 6             | 0.5                     |
|      |     | 10g miles southeast                         | Chas. H. Roeder       |                   |               | 1,819                  | 87          | 6             | 0.5                     |
|      | 55  | do.                                         | Chas. Roeder          |                   |               | 1,849                  | 151         | 6             | 0.5                     |
|      | 56  | do.                                         | Emil Fritz            |                   |               | 1,850                  | 190         | 6             | 0                       |
|      |     | 12 miles<br>southeast                       | Herman Juenk          | Leyendecker       | Old           | 1,829                  | 136         | 6             | 0.5                     |
|      | 58  | do.                                         | Klein Est.            | Adolph Usener     | 1925          |                        | 99          | 6             | 0.5                     |
| ··   |     | $12\frac{1}{2}$ miles southeast             | Willie Zenner         | do.               | Old           |                        | 89          | 6             | 0                       |
|      | 30  | do.                                         | W. T. Zenner          | John Griffin      | 1905          |                        | 100         | 6             | 0                       |
|      | 31  | do.                                         | Morris Land Co.       |                   |               |                        | 68          | 6             | 3                       |
|      |     | 12 miles southeast                          | do.                   |                   |               |                        | 117         |               | 0.5                     |
|      | 3   | do.                                         | Andrew Brandon        | Chas. Leyendecker |               |                        | 186         | 6             | 0.5                     |
|      | 54  | do.                                         | August Lott           | Rouse & Hermann   | 1900          |                        | 152         | 6             |                         |
|      |     | llg miles                                   | Mrs.<br>Laura Weigand |                   | Old           |                        | <b>2</b> 28 | 6             | 0.5                     |
|      |     | 10g miles southeast                         | Edwin Pfiester        |                   | Old           |                        | 134         | 6             | 0.5                     |
|      | 57  | do.                                         | W. M. Roeder          | Schultz           | 1935          |                        | 236         |               | 0.5                     |
|      |     | 10 miles south                              | Mrs. W. A. Peril      | Walter Middleton  |               | ļ                      | 133         | 6             | 1                       |
| 6    |     | 9½ miles<br>south                           | Dittmar               |                   |               |                        | 137         | 6             | 1                       |
| 7,   |     | 7 miles<br>south                            | Mrs.<br>C. A. Spencer |                   |               |                        | 39          | 8             | 0.5                     |
| 7    |     | $6\frac{1}{2}$ miles south                  | Mr. C. A. Spencer     | Max Scarborough   | 1954          |                        | 62          | 6             | 0.5                     |
| 7    | 72  | do.                                         | Lewis Stevens         |                   |               |                        | 75          | 6             | 1                       |
|      | 1   | 6 miles<br>south                            | do.                   |                   | 1900          |                        | 48          | 6             | <b>0.</b> 5             |
| Ţ    |     | 5호 miles<br>south                           | do.                   |                   | 19 <b>3</b> 3 |                        | 66          | 6             | 0.5                     |
| e/ 7 |     | 42 miles<br>south                           | W. H. Stevens         |                   |               |                        | Spring      | * <b></b>     |                         |
|      | '5a | do.                                         | do.                   |                   |               | <del> </del>           | 96          | · ·           |                         |

Elgean Shield , Project Superintendent. Water Level Remarks No. Depth Date of Pump Use below measureofand measurment power water ing point \_⊆/ đ/ (feet) 177.4 Mar. 13, Round concrete block curb; 6 inch galvanized casing, top to bettom. 1936 Mar. 20, 60 Never fails. Stone block curb; 6 inch galvanized 52 C, W casing. Water reported from limestone. 1936 Cut stone curb; 6 inch galvanized casing. Measur-Mar. 13, 156 53 C, W D ed while pumping. Never fails. Water reported from 1936 54 65.2 C.W D Cut stone curb; 6 inch galvanized casing. do. sand. Water reported from sand. 55 127.1 do. C,W D 56 142.6 C.W D Wood curb; 6 inch galvanized casing. Filled 5,000 do. gallon tank in 1/2 day. Red sand reported at bottom. 57 90.2 do. Stone block curb; 6 inch galvanized cas-C.W  $\overline{\mathbb{D}}$ ing. Water reported from sand. Never fails. Concrete block curb; 6 inch galvanized casing, top 58 70.2 Mar. 20. C.W D.S to bottom. Never fails. Clay reported at surface.