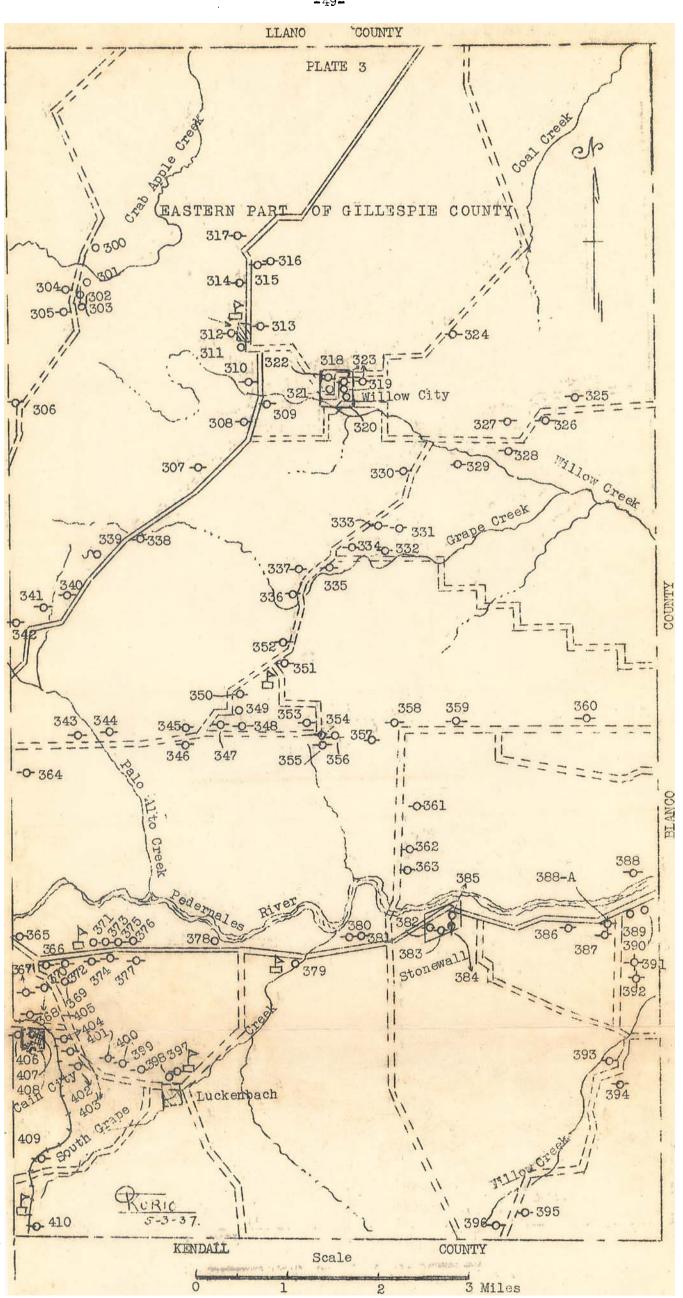

This release contains the well and spring records obtained by the project superintendent and the chemical analyses of water from privately owned wells and springs. Locations of all wells and springs listed are shown on the folded map in the back of the release. Records of wells in Gillespie County, Texas