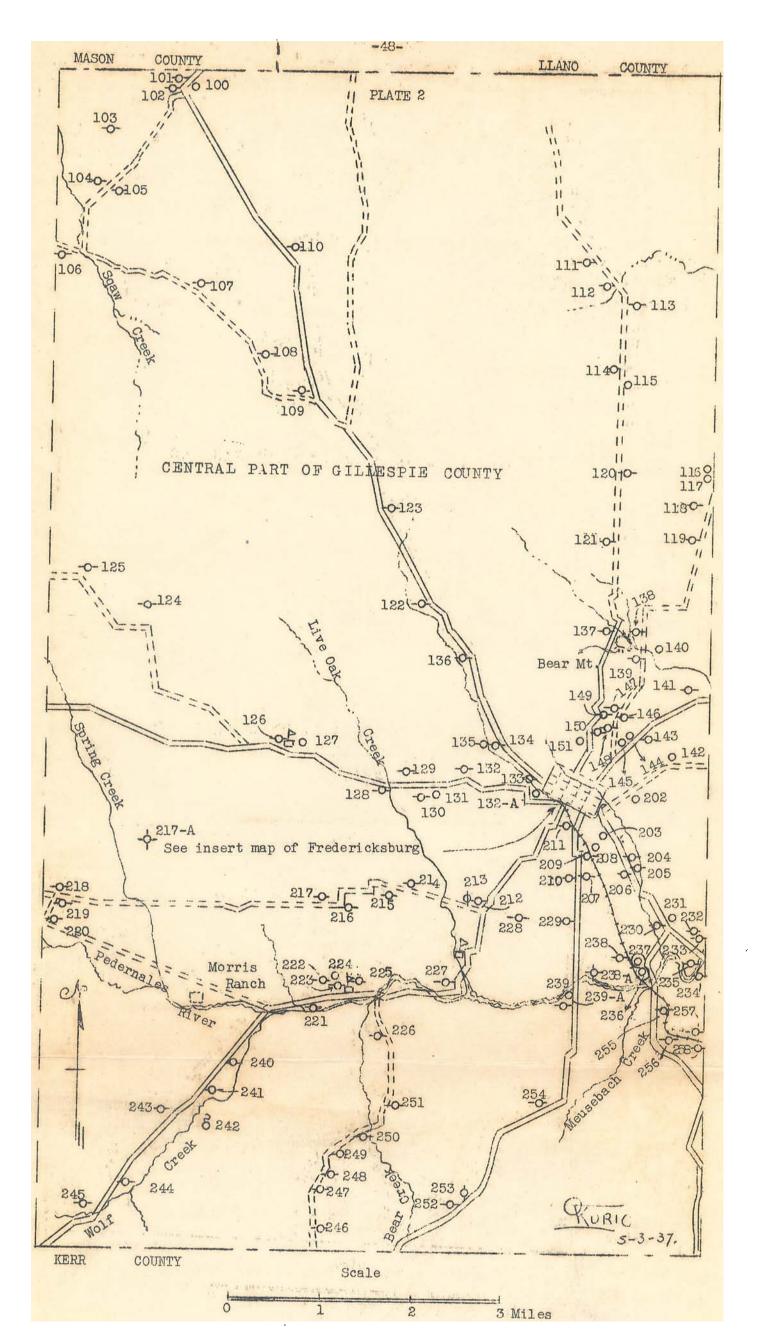

This release contains the well and spring records obtained by the project superintendent and the chemical analyses of water from privately owned wells and springs. Locations of all wells and springs listed are shown on the folded map in the back of the release. Records of wells in Gillespie County, Texas