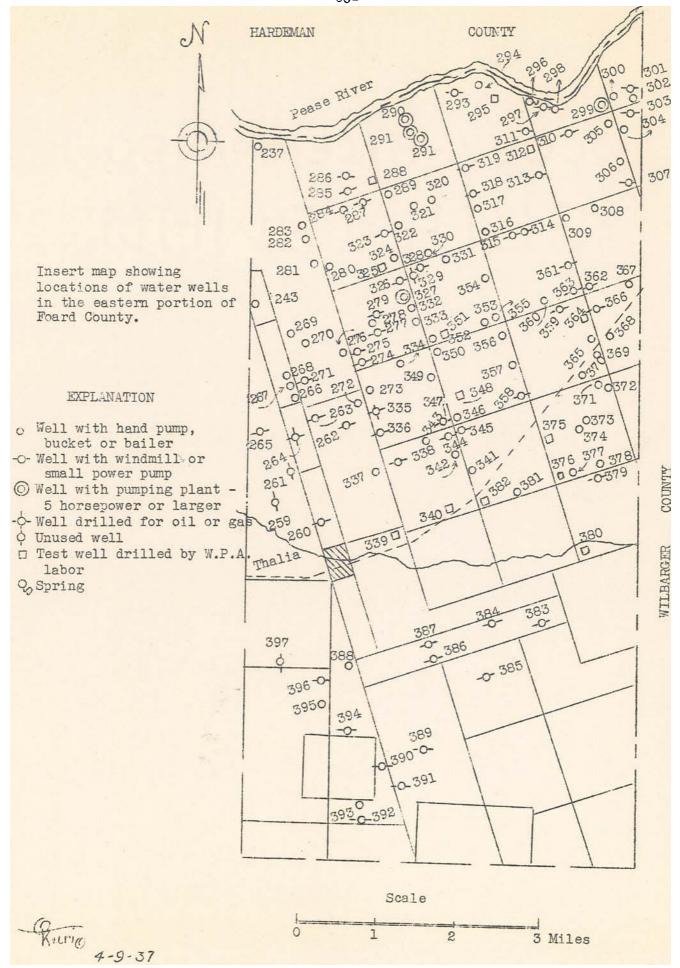

This release contains the well and spring records, well logs obtained by the project superintendent, logs of the test holes drilled by the W. P. A. labor, and the chemical analyses of water from privately owned wells and springs. Locations of all wells and springs listed are shown on the map in the back of the release.

The test wells were drilled by W. P. A. labor. Samples were collected at one foot intervals by the well driller in charge of the party. The project superintendent compiled the logs.

Records of wells and springs in Foard County, Texas. (See "Logs of W.P.A. test wells" for all records of test wells.)