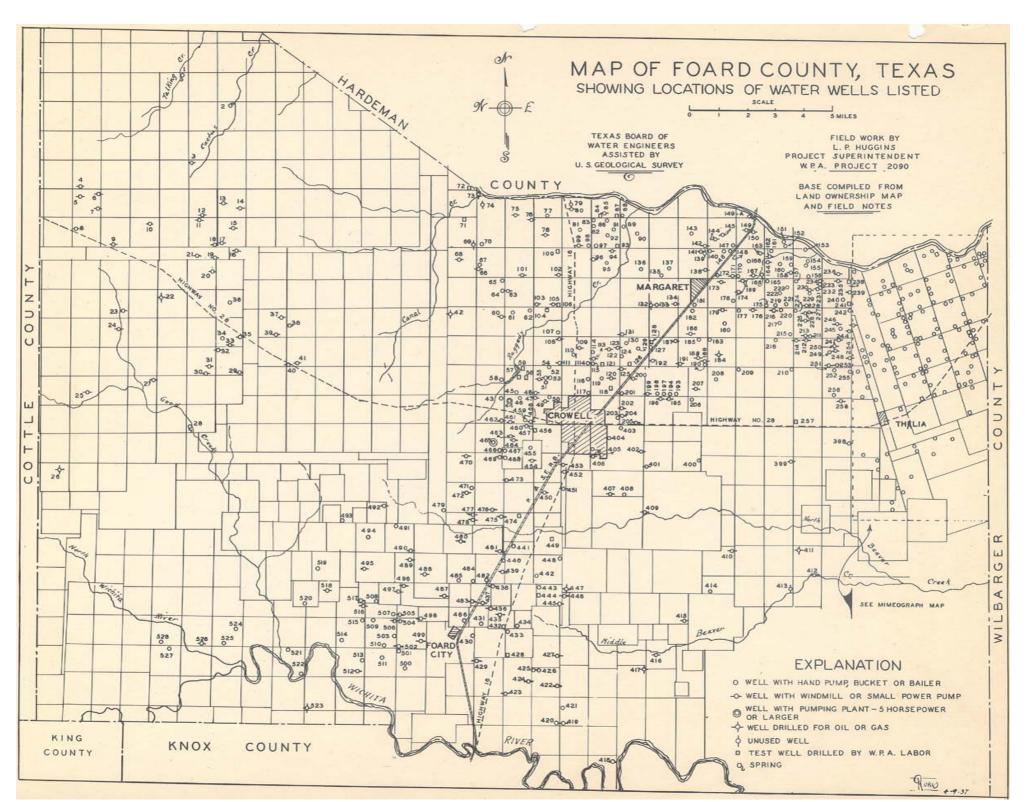

This release contains the well and spring records, well logs obtained by the project superintendent, logs of the test holes drilled by the W. P. A. labor, and the chemical analyses of water from privately owned wells and springs. Locations of all wells and springs listed are shown on the map in the back of the release.

The test wells were drilled by W. P. A. labor. Samples were collected at one foot intervals by the well driller in charge of the party. The project superintendent compiled the logs.

Records of wells and springs in Foard County, Texas. (See "Logs of W.P.A. test wells" for all records of test wells.)