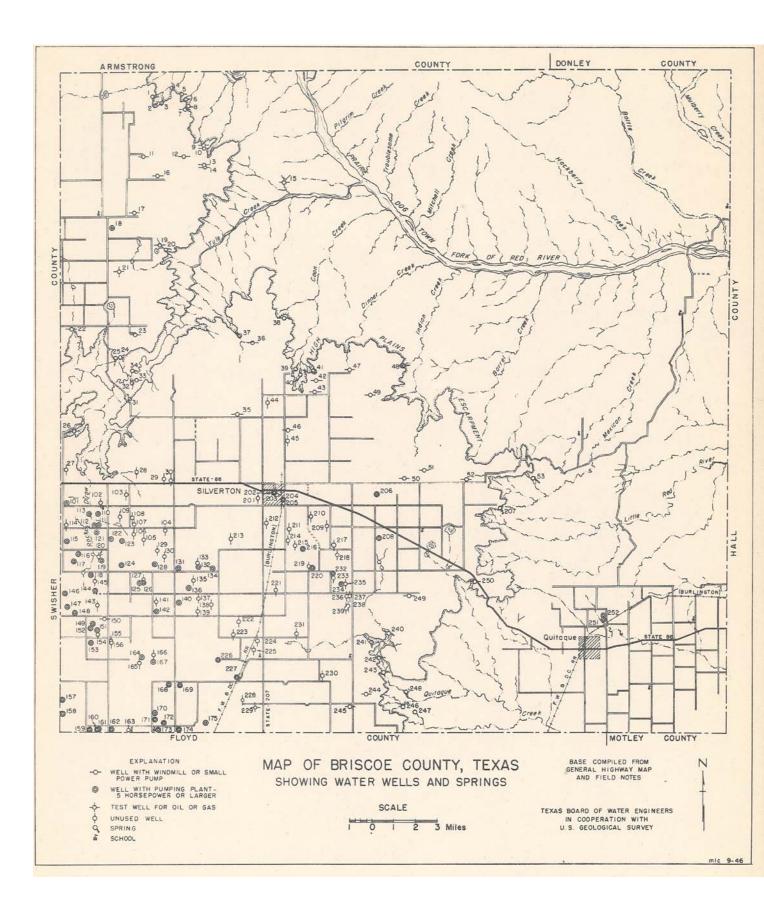

## RECORDS OF WILLS IN BRISCOE COUNTY, TEXAS

By

John H. Dante

September 1946

This report, giving the results of water-well surveys in parts of Briscoe County, Texas, contains records of 180 wells and springs, drillers' logs of 13 wells and chemical analyses of water from 23 wells and springs. It also includes a map showing the location of all recorded wells and springs, each well or spring being given a number on the map corresponding to the number assigned to it in the records. The report was prepared in cooperation between the Texas State Board of Water Engineers and the United States Department of the Interior, Geological Survey.