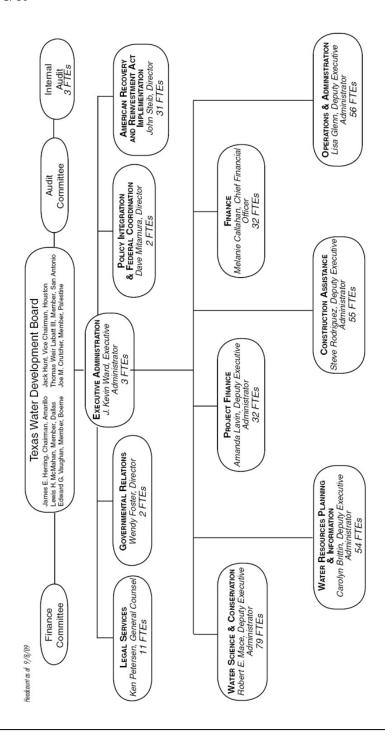

# VI. Organization

A. Provide an organizational chart that includes major programs and divisions, and shows the number of FTEs in each program or division.

<sup>\*</sup>Headcount as of 9/8/09