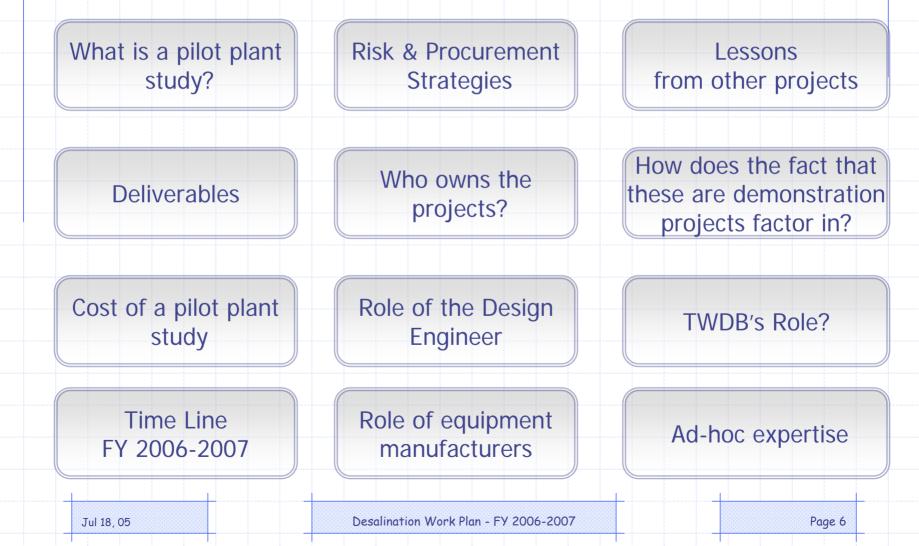

See Board Memo - Att. A. Rider #26

What is a pilot plant study?

Seawater desalination plants consist of **multiple unit processes** connected together to form a treatment process train.

These unit processes typically include one or more pretreatment processes, the primary desalination process, and a polishing desalination process.

- Address 30 Texas Administrative Code §290
- Test/fine-tune recommended treatment strategy
  - Assess source water at recommended site
  - Test recommended pretreatment system
  - Test recommended desalination treatment
  - Assess water blending issues
  - Coordinate with equipment manufacturers
- Provide data for discharge permitting
- Develop more accurate project costs
- Provide a tangible demonstration of the technology for the public and government officials

#### Deliverables

## Pilot plant consultant

- Hands-on experience on pilot plants for large-scale seawater desalination projects
- Procured on the basis of qualifications
- Tasks:
  - Advise TWDB staff in developing terms of reference for financial assistance applications from project developers
  - Participate in the reviewing of scopes of work and contracting negotiations
  - Monitor pilot plant phase and participate in all project review instances
- RFQ: If appropriate, in August 2005 staff will solicit Board authorization to issue an RFQ for consulting services

#### TWDB's Role?