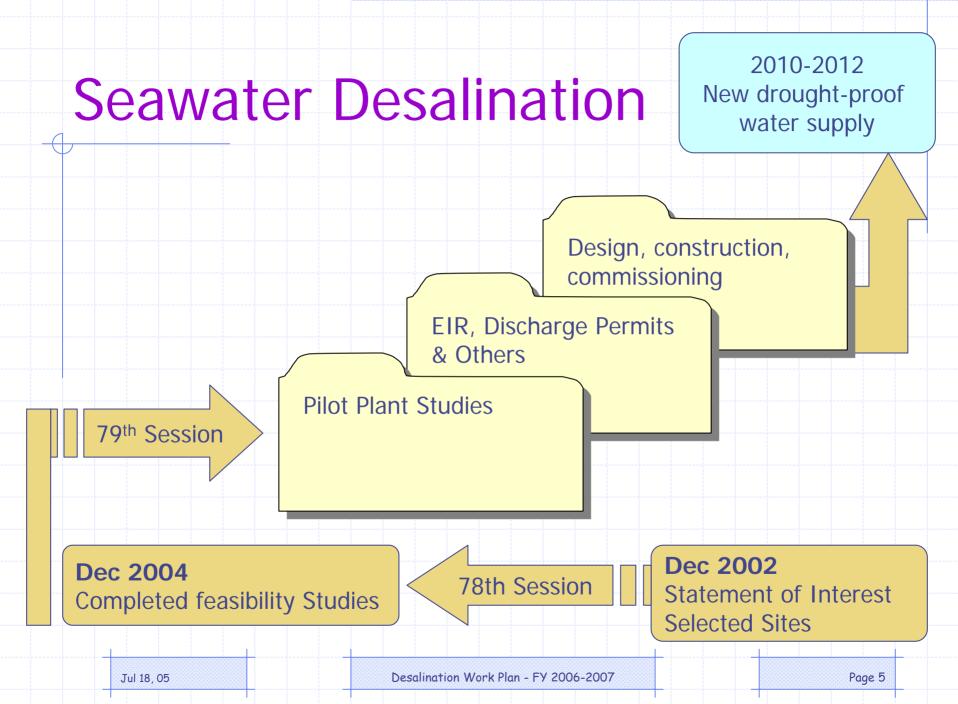

## 78<sup>th</sup> Texas Legislature

- 1. Considered TWDB 2002 Desalination Report
  - Identified sites with greater potential for seawater\_desalination demonstration projects
    Recommended feasibility studies selected sites
- 2. Adopted HB 1370 (Luna)
  - Amended Texas Water Code §16.060 directing TWDB to support developing seawater desalination supplies
- 3. Directed TWDB to fund up-to \$1.5 million for seawater feasibility studies

## 79<sup>th</sup> Texas Legislature

- 1. Considered TWDB 2004 Desalination Report
  - Recommended continuing desalination program
- 2. Granted a TWDB exceptional Legislative Appropriation Request for FY 2006-07 to:
  - Invest in pilot plants for seawater desalination
    - Develop brackish groundwater desalination demonstration projects
  - Fund 2 FTE for outreach and program support activities

See Board Memo - Att. A. Rider #26

What is a pilot plant study?

Seawater desalination plants consist of **multiple unit processes** connected together to form a treatment process train.

These unit processes typically include one or more pretreatment processes, the primary desalination process, and a polishing desalination process.

- Address 30 Texas Administrative Code §290
- Test/fine-tune recommended treatment strategy
  - Assess source water at recommended site
  - Test recommended pretreatment system
  - Test recommended desalination treatment
  - Assess water blending issues
  - Coordinate with equipment manufacturers
- Provide data for discharge permitting
- Develop more accurate project costs
- Provide a tangible demonstration of the technology for the public and government officials