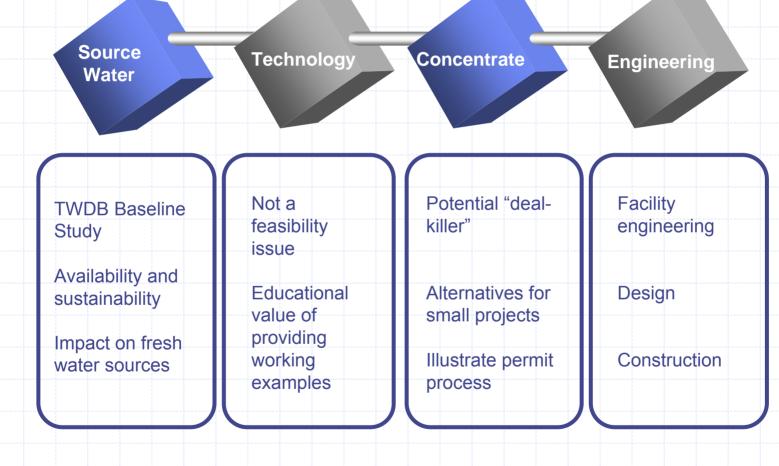

See Board Memo - Att. A. Rider #26

What is a pilot plant study?

Seawater desalination plants consist of **multiple unit processes** connected together to form a treatment process train.

These unit processes typically include one or more pretreatment processes, the primary desalination process, and a polishing desalination process.

- Address 30 Texas Administrative Code §290
- Test/fine-tune recommended treatment strategy
  - Assess source water at recommended site
  - Test recommended pretreatment system
  - Test recommended desalination treatment
  - Assess water blending issues
  - Coordinate with equipment manufacturers
- Provide data for discharge permitting
- Develop more accurate project costs
- Provide a tangible demonstration of the technology for the public and government officials