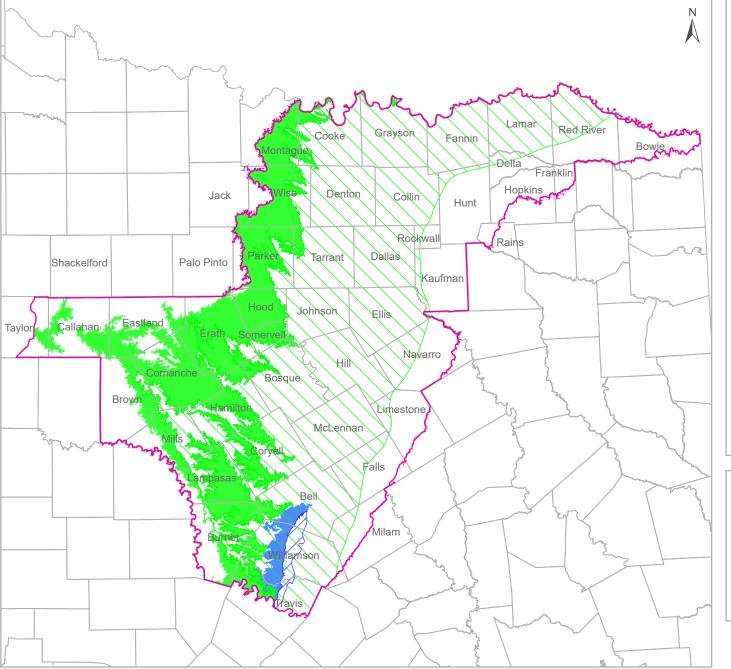

## **Groundwater Management Area 8**

Groundwater Management Areas

Counties

## **Major Aquifers**

Edwards - Trinity Plateau (outcrop)

Edwards BFZ (outcrop)

Edwards BFZ (subcrop)

Trinity (outcrop)

Trinity (subcrop)

## DISCLAIMER

This map was generated by the Texas Water Development Board. No claims are made to the accuracy or completeness of the information shown herein nor to its suitability for a particular use. The scale and location of all mapped data are approximate. Boundaries for groundwater conservation districts are approximate and may not accurately depict legal descriptions.

Updated 5/20/2021